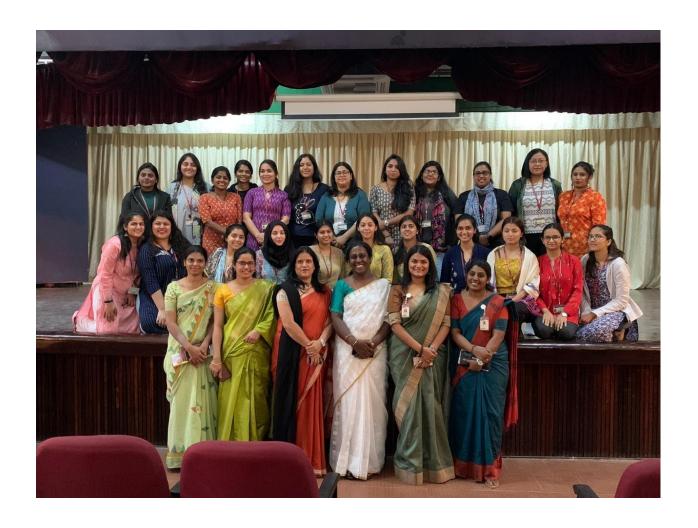

## **Department of Human Development**

Guest lecture on "Being a Transgender: A Curse or A Blessing"

Date: 13-01-2020

Venue: GJB I

Event: Guest Talk

Guest Speaker: Dr. Akkai Padmashali

The theme of the talk was "Being a Transgender: A Curse or A Blessing". The event was conducted as a part of undergraduate paper "Marginalized communities" and post graduate paper "Human Rights". Dr. Sujata Gupta Kedar was the chair person. Around 100 students from Human development department benefited from the talk. The session was started by welcoming and introducing the guest by Assistant Professor Dr. Nivedita Danammanavar. Dr. Akkai Padmashali, a motivational speaker expressed her sufferings in life and the way she turned up to be a social activist and director of ONDEDE, Bangalore. She also talked about their rights. The session was then open for questions. Students and teachers asked few questions and they were answered by the speaker. The session was concluded by the vote of thanks by Assistant Professor Ms. Lingeshwari Mysore.