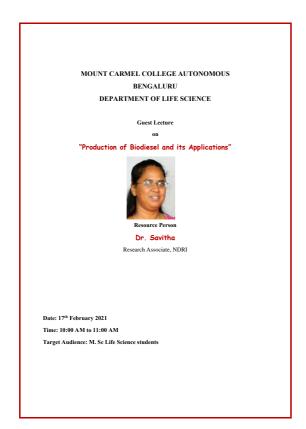

## **Guest Lecture**

**Department:** Life Science **Activity:** Guest Lecture **Date:** 17<sup>th</sup> February 2021

Name of the Programme: "Production of Biodiesel and its Applications"

**Participants: 28** 

Resource Person: Dr. Savitha

**Brief write up:** 

Dr. Savitha spoke on the impact of climate change, global warming, scarcity of resources and need for alternative fuels. She elaborated on production of biodiesel using different plant-based sources and highlighted on potential applications of biofuel.