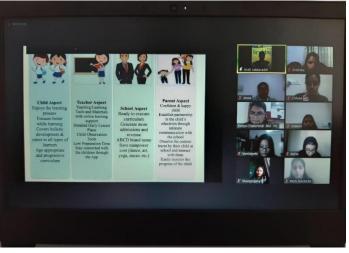

## **Exploring the Journey of an ECCE Centre**

The department organised a webinar on **Exploring the Journey of an ECCE Centre, by Arti Jakkaraddi**, Jakkaraddi Foundation for Education and Life Skills, Dharwad on 21<sup>st</sup> January 2022 for the post graduate students of the department. The webinar aimed at understanding 'Early Childhood Education Centre Entrepreneurship' in a comprehensible and coherent way. The webinar also highlighted the process of establishing an ECE centre and administration of early childhood education centre.