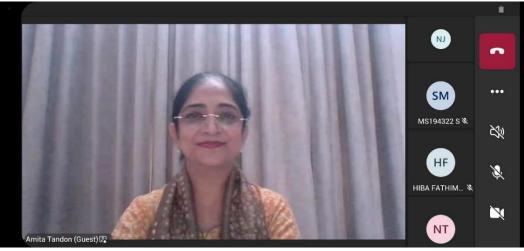

## Webinar on "Role of Funding Oraganizations in Child Welfare"

The webinar "Role of funding organizations in child welfare" was conducted by the Department of Human Development, Mount Carmel College, Autonomous, Bangalore on 14th September, 2021 through microsoft teams at 9:30 am. The Program was started by Dr. Sujata Gupta Kedar, Head and Associate Professor, Department of Human Development, Mount Carmel College, Autonomous, Bangalore by introducing the speaker. The speaker of the session Mrs. Amita Tandon, Senior Programme Manager at "Young Lives India", who has worked with the UNICEF, talked about the different non-government organizations working for children of different sections, working nature of organizations, role of evidence-based program planning, co-ordination between different bodies and also the practical challenges faced in the process of implementation of different programmes. It was followed by the "Question-Answer" session. Finally the session was concluded by thanking people who contributed in conducting webinar and also for its great success. Around 75 students participated in the webinar.