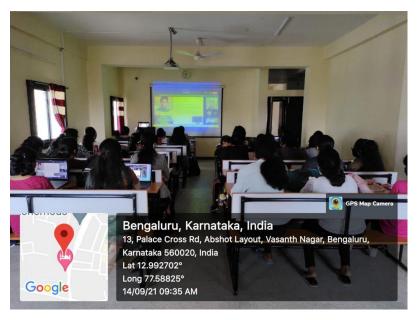

## Webinar on "Role of Funding Oraganizations in Child Welfare"

The webinar "Role of funding organizations in child welfare" was conducted by the Department of Human Development, Mount Carmel College, Autonomous, Bangalore on 14th September, 2021 through microsoft teams at 9:30 am. The Program was started by Dr. Sujata Gupta Kedar, Head and Associate Professor, Department of Human Development, Mount Carmel College, Autonomous, Bangalore by introducing the speaker. The speaker of the session Mrs. Amita Tandon, Senior Programme Manager at "Young Lives India", who has worked with the UNICEF, talked about the different non-government organizations working for children of different sections, working nature of organizations, role of evidence-based program planning, co-ordination between different bodies and also the practical challenges faced in the process of implementation of different programmes. It was followed by the "Question-Answer" session. Finally the session was concluded by thanking people who contributed in conducting webinar and also for its great success. Around 75 students participated in the webinar.