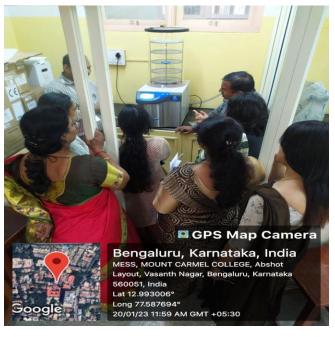

Industry/Resource Person: Mr. Jayachandran from J.J Biotek

**Brief Report**: The Demonstration of Lyophilizer was conducted by the Research Centre on 20<sup>th</sup> of January 2023 at 11:30 AM. The Technician Mr. Jayachandran from J.J Biotek demonstrated the instrument to faculty members from various departments. The Technician addressed all the queries of the faculty and the session ended at 12:00 pm. Attendance and Feedback was taken by the faculty at the end of the session.

No. of participants: 09

Photographs: 2