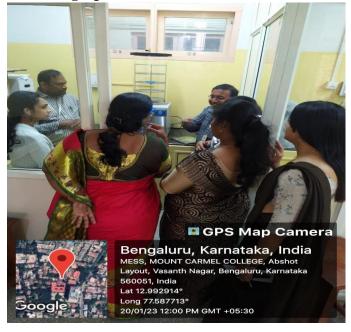

Industry/Resource Person: Mr. Jayachandran from J.J Biotek

**Brief Report**: The Demonstration of Lyophilizer was conducted by the Research Centre on 20<sup>th</sup> of January 2023 at 11:30 AM. The Technician Mr. Jayachandran from J.J Biotek demonstrated the instrument to faculty members from various departments. The Technician addressed all the queries of the faculty and the session ended at 12:00 pm. Attendance and Feedback was taken by the faculty at the end of the session.

No. of participants: 09

Photographs: 2