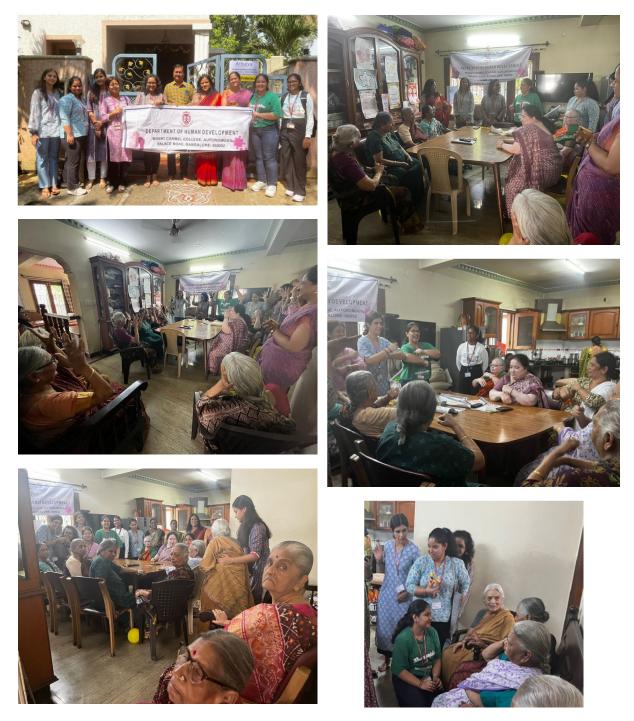

## WORKSHOP AT HEITESHI MAHILA MANEANGALA TRUST

On March 22nd, 2024, the students of 1<sup>st</sup> year MSc Human Development had the privilege of visiting Heiteshi Mahila Mane Angala Trust, an all-women's old age home. The inclusive and welcoming atmosphere created during the activities encouraged active participation from everyone present. It was heartening to see the willingness of all participants to join in and contribute to the vibrant energy of the workshop. It was a great opportunity for students to get engaged with old people and understand their developmental needs. The workshop had activities focusing on the social, physical, and emotional development of the elderly.