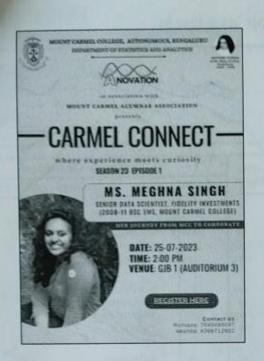

## MOUNT CARMEL COLLEGE, AUTONOMOUS, BENGALURU DEPARTMENT OF STATISTICS AND ANALYTICS

in association with

MOUNT CARMEL ALUMNAE ASSOCIATION

presents

# CARMEL CONNECT-

where experience meets curiosity
SEASON 23 EPISODE 1

### MS. MEGHNA SINGH

SENIOR DATA SCIENTIST, FIDELITY INVESTMENTS (2008-11 BSC EMS, MOUNT CARMEL COLLEGE)

HER JOURNEY FROM MCC TO CORPORATE

**DATE: 25-07-2023** 

**TIME: 2:00 PM** 

**VENUE:** GJB 1 (AUDITORIUM 3)

**REGISTER HERE** 

Contact us

Rumana: 7045668097 Akshita: 6366712902