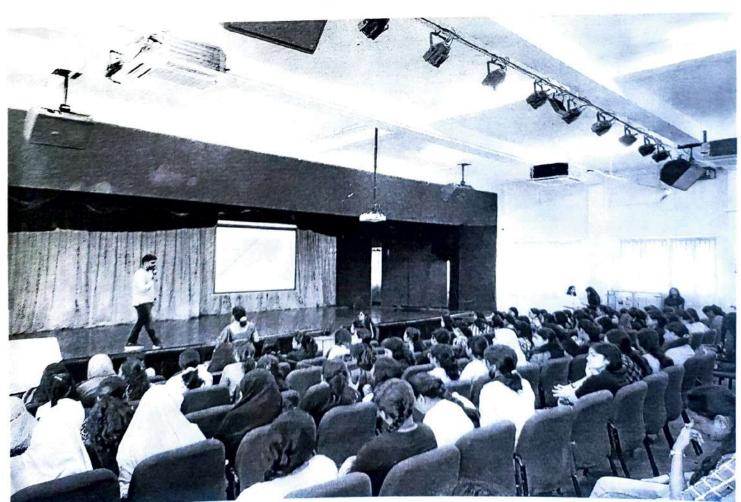

### Guest talk with Mr. Puttaswamy R-

The Department of Statistics and Analytics in collaboration with ANOVAtion inaugurated its guest lecture series for the year 2023-24 in the gracious presence of Mr. Puttaswamy R. Akshita Gairola acquainted us with the day's proceedings and mentioned that Putta Sir had previously been a part of our college as a guest lecturer for the B.Voc Data Analytics class. Having heard this, Sir's transition into the role of a guest speaker was truly invigorating to witness. With experience in companies like Telstra, Genpact and HP, Sir incorporated his innate expertise on Data Analytics, Predictive Modeling and Market Research and grasped the attention of the audience.

Putta sir conquered the stage with his domain proficiency and impeccable delivery. He made everyone feel at ease by starting off with primary concepts of the meaning of data, its relevance and data types. He then touched upon the topics of Database, DBMS and RDBMS, piquing the interest of students and faculty alike. It was followed by a much awaited discussion on Data Warehousing, along with its interpretation and architecture. Sir's easy to follow, real - life and industry specific examples made the discussions highly understandable and intriguing. Sir also encouraged the students to speak their minds out and answered their queries with much gusto and enthusiasm.