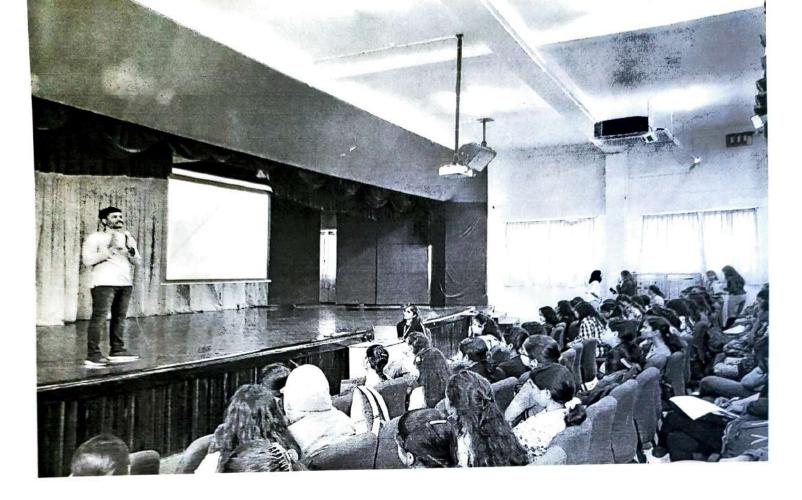

### Guest talk with Mr. Puttaswamy R-

The Department of Statistics and Analytics in collaboration with ANOVAtion inaugurated its guest lecture series for the year 2023-24 in the gracious presence of Mr. Puttaswamy R. Akshita Gairola acquainted us with the day's proceedings and mentioned that Putta Sir had previously been a part of our college as a guest lecturer for the B.Voc Data Analytics class. Having heard this, Sir's transition into the role of a guest speaker was truly invigorating to witness. With experience in companies like Telstra, Genpact and HP, Sir incorporated his innate expertise on Data Analytics, Predictive Modeling and Market Research and grasped the attention of the audience.

Putta sir conquered the stage with his domain proficiency and impeccable delivery. He made everyone feel at ease by starting off with primary concepts of the meaning of data, its relevance and data types. He then touched upon the topics of Database, DBMS and RDBMS, piquing the interest of students and faculty alike. It was followed by a much awaited discussion on Data Warehousing, along with its interpretation and architecture. Sir's easy to follow, real - life and industry specific examples made the discussions highly understandable and intriguing. Sir also encouraged the students to speak their minds out and answered their queries with much gusto and enthusiasm.