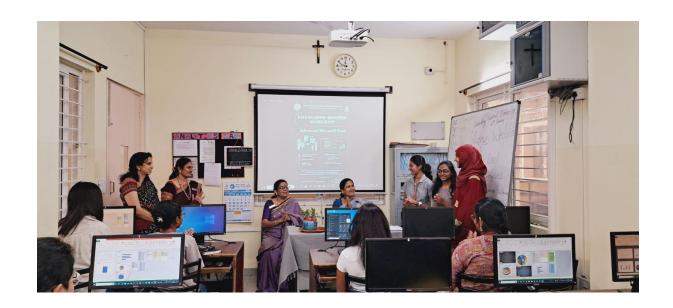

#### **Resource Team:**

Charitha S Ghatge

Mahe Noor

Sai Sanjana D

(2nd B.VOC Data Science and Analytics)

Faculty Incharge: Dr. Mohankumari C

Attendees:  $1^{st}$  ,  $2^{nd}$  and  $3^{rd}$  year students of BSc, BA and BBA

Resource Team:

Charitha S Ghatge

Mahe Noor

Sai Sanjana D

Faculty In-charge:

Dr. MohanaKumari