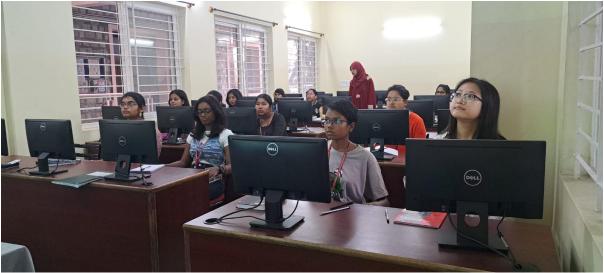

# Mount Carmel College, Autonomous, Bengaluru Department of Statistics and Analytics Knowledge-Sharing Workshop Advanced MS Excel – February & March-2024

Activity Name: Knowledge Sharing Workshop on Advanced MS Excel

Date: 28th February 2024 and 1st March 2024

**Time:** 8:00 AM to 9:30 AM

**Duration:** 3 hours

Venue: Analytics Lab

**Aim:** To unlock the power of Excel, from advanced formulas and functions to data analysis and visualization. Explore more on maximizing efficiency and effectiveness in Excel.

#### **Resource Team:**

Charitha S Ghatge

Mahe Noor

Sai Sanjana D

(2nd B.VOC Data Science and Analytics)

Faculty Incharge: Dr. Mohankumari C

Attendees:  $1^{st}$  ,  $2^{nd}$  and  $3^{rd}$  year students of BSc, BA and BBA

Number of attendees: 18