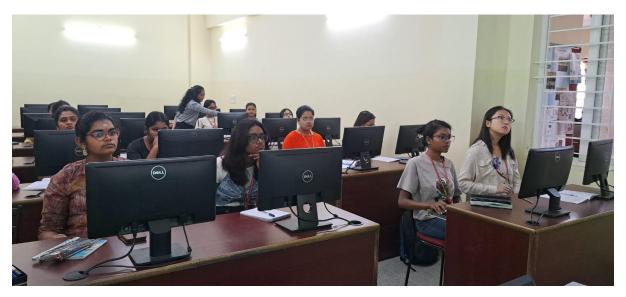

# Mount Carmel College, Autonomous, Bengaluru Department of Statistics and Analytics Knowledge-Sharing Workshop Advanced MS Excel – February & March-2024

Activity Name: Knowledge Sharing Workshop on Advanced MS Excel

Date: 28th February 2024 and 1st March 2024

**Time:** 8:00 AM to 9:30 AM

**Duration:** 3 hours

Venue: Analytics Lab

**Aim:** To unlock the power of Excel, from advanced formulas and functions to data analysis and visualization. Explore more on maximizing efficiency and effectiveness in Excel.

#### **Resource Team:**

Charitha S Ghatge

Mahe Noor

Sai Sanjana D

(2nd B.VOC Data Science and Analytics)

Faculty Incharge: Dr. Mohankumari C

Attendees:  $1^{st}$  ,  $2^{nd}$  and  $3^{rd}$  year students of BSc, BA and BBA

Number of attendees: 18