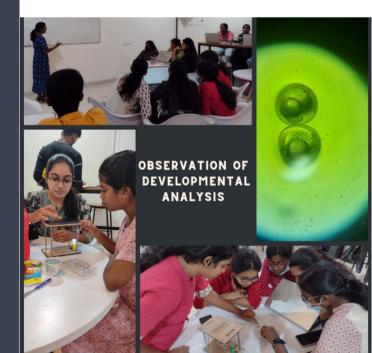

## Day 1

Batch 1: 10:00AM - 01:00PM

Batch 2: 02:00PM - 05:00PM

1) Introduction to Zebrafish Research

2) Egg Collection & Selection

3) Embryo Studies and developmental stages

What this workshop covers?

# Day 2

Batch 1: 10:00AM - 01:00PM

Batch 2: 02:00PM - 05:00PM

Toxicology
 Studies and Stages

- 2) C
  - DISSECTION OF Zebrafish

- 2) Dissection
- 3) Toxicology Experiments