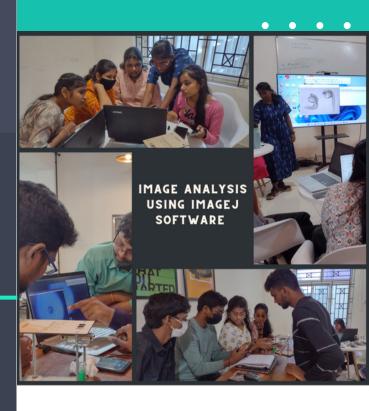

What this workshop covers?

## Day 1

Batch 1: 10:00AM - 01:00PM

Batch 2: 02:00PM - 05:00PM

1) Introduction to Zebrafish Research

2) Egg Collection & Selection

3) Embryo Studies and developmental stages

What this workshop covers?