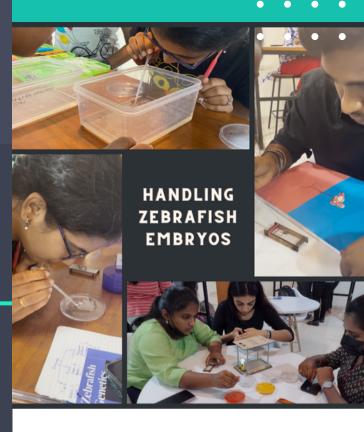

## Day 1

Batch 1: 10:00AM - 01:00PM

Batch 2: 02:00PM - 05:00PM

1) Introduction to Zebrafish Research

2) Egg Collection & Selection

3) Embryo Studies and developmental stages

What this workshop covers?