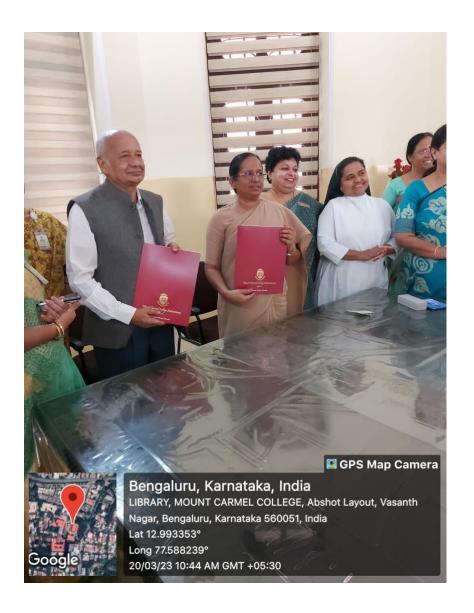

## Mount Carmel College, Autonomous, Bengaluru Department of Chemistry MOU signing & Guest lecture

## Industry- Academic interface <u>Program schedule 20<sup>th</sup> March 2023</u>

| Time              | Program                                        |
|-------------------|------------------------------------------------|
| 10.30 am          | MOU signing                                    |
|                   | Venue: Board Room 1                            |
| Guest lecture     |                                                |
| Venue : GJB 1     |                                                |
| 11 am - 11.02 am  | Prayer by                                      |
|                   | Ms. Vimala Preetham Raj,                       |
|                   | Associate professor,                           |
|                   | Department of Chemistry                        |
| 11.02 - 11.05 am  | Welcome the gathering by                       |
|                   | Ms. Bhagyalakshmi, HOD                         |
|                   | Department of Chemistry                        |
| 11.05 - 11.10 am  | Introducing the speaker by                     |
|                   | Ms. SyedaHaseen,                               |
|                   | Associate professor,                           |
|                   | Department of Chemistry                        |
| 11. 10 - 11.50 am | Guest lecture by                               |
|                   | Dr. Anand B. Halgeri                           |
|                   | Director,                                      |
|                   | Poornaprajna Institute of Scientific Research, |
|                   | Bengaluru                                      |
|                   | "CHEMICAL FIXATION OF CO2 BY CAPTURE           |
|                   | AND CONVERSION INTO FUELS AND                  |
|                   | CHEMICALS USING POROUS SOLID                   |
|                   | CATALYSTS"                                     |