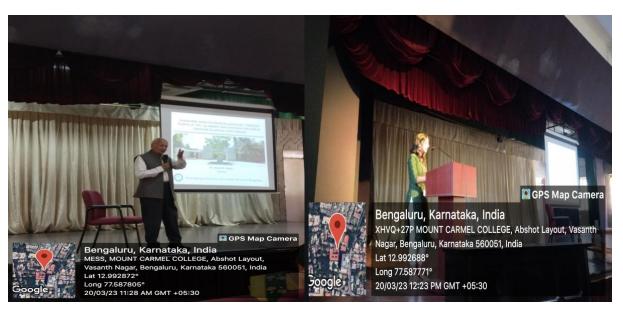

## Industry- Academic interface <u>Program schedule 20<sup>th</sup> March 2023</u>

| Time              | Program                                        |
|-------------------|------------------------------------------------|
| 10.30 am          | MOU signing                                    |
|                   | Venue: Board Room 1                            |
| Guest lecture     |                                                |
| Venue : GJB 1     |                                                |
| 11 am - 11.02 am  | Prayer by                                      |
|                   | Ms. Vimala Preetham Raj,                       |
|                   | Associate professor,                           |
|                   | Department of Chemistry                        |
| 11.02 - 11.05 am  | Welcome the gathering by                       |
|                   | Ms. Bhagyalakshmi, HOD                         |
|                   | Department of Chemistry                        |
| 11.05 - 11.10 am  | Introducing the speaker by                     |
|                   | Ms. SyedaHaseen,                               |
|                   | Associate professor,                           |
|                   | Department of Chemistry                        |
| 11. 10 - 11.50 am | Guest lecture by                               |
|                   | Dr. Anand B. Halgeri                           |
|                   | Director,                                      |
|                   | Poornaprajna Institute of Scientific Research, |
|                   | Bengaluru                                      |
|                   | "CHEMICAL FIXATION OF CO2 BY CAPTURE           |
|                   | AND CONVERSION INTO FUELS AND                  |
|                   | CHEMICALS USING POROUS SOLID                   |
|                   | CATALYSTS"                                     |