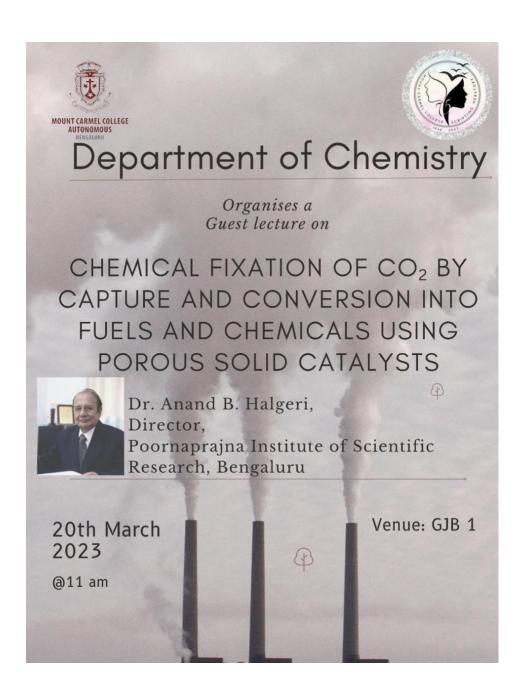

## Mount Carmel College, Autonomous, Bengaluru Department of Chemistry MOU signing & Guest lecture

## Industry- Academic interface <u>Program schedule 20<sup>th</sup> March 2023</u>

| Time              | Program                                        |
|-------------------|------------------------------------------------|
| 10.30 am          | MOU signing                                    |
|                   | Venue: Board Room 1                            |
| Guest lecture     |                                                |
| Venue : GJB 1     |                                                |
| 11 am - 11.02 am  | Prayer by                                      |
|                   | Ms. Vimala Preetham Raj,                       |
|                   | Associate professor,                           |
|                   | Department of Chemistry                        |
| 11.02 - 11.05 am  | Welcome the gathering by                       |
|                   | Ms. Bhagyalakshmi, HOD                         |
|                   | Department of Chemistry                        |
| 11.05 - 11.10 am  | Introducing the speaker by                     |
|                   | Ms. SyedaHaseen,                               |
|                   | Associate professor,                           |
|                   | Department of Chemistry                        |
| 11. 10 - 11.50 am | Guest lecture by                               |
|                   | Dr. Anand B. Halgeri                           |
|                   | Director,                                      |
|                   | Poornaprajna Institute of Scientific Research, |
|                   | Bengaluru                                      |
|                   | "CHEMICAL FIXATION OF CO2 BY CAPTURE           |
|                   | AND CONVERSION INTO FUELS AND                  |
|                   | CHEMICALS USING POROUS SOLID                   |
|                   | CATALYSTS"                                     |